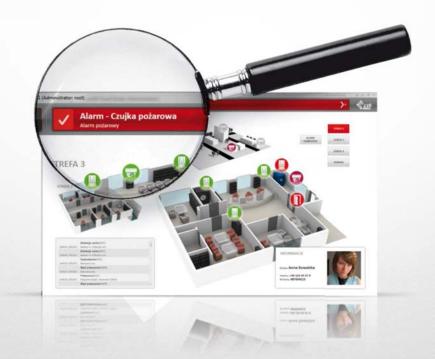

### Effective safety management in facility

VENO software integrates fire alarm, intruder alarm, CCTV and access control systems, thus ensuring a higher degree of protection in the facility than each system separately

### One common interface for all systems

- Higher efficiency of the safety management
- Standardized alarm notification

• Alarm notification - VENO enables verification and management of alarms incoming from all systems; to exclude a situation when the operator misses a notice, it disappears only after alarm confirmation