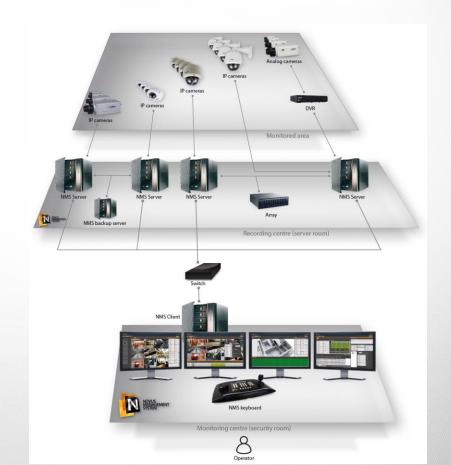

### NMS - System solution example 1

- Small amount of IP cameras
- Multiple NMS clients through local network and Internet
- Integrated DSC alarm system

- Large amount of IP cameras
- Multiple NMS servers, disk arrays, NMS backup servers for recorded video
- Up to 4 monitors in the monitoring centre