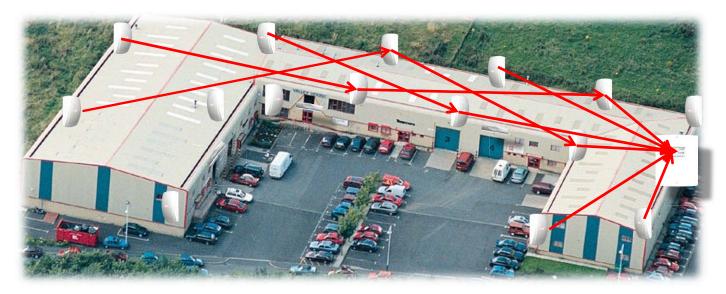

#### Ricochet wireless technology

Introducing the next generation of wireless security, Texecom's new RICOCHET mesh networking wireless technology delivers more performance than any other wireless security system.

RICOCHET enabled wireless devices receive and repeat wireless transmissions from other devices. The size, scalability and range of the entire system are extended as wireless signalling is no longer limited by point-to-point communications.

The range of a RICOCHET enabled wireless system is greater than previous systems, with multiple devices capable of relaying messages to and from even the most remote locations in a building

### **Premier Elite Series – Ricochet**

Cover larger area's than ever before with wireless

Professional solution for your security systems