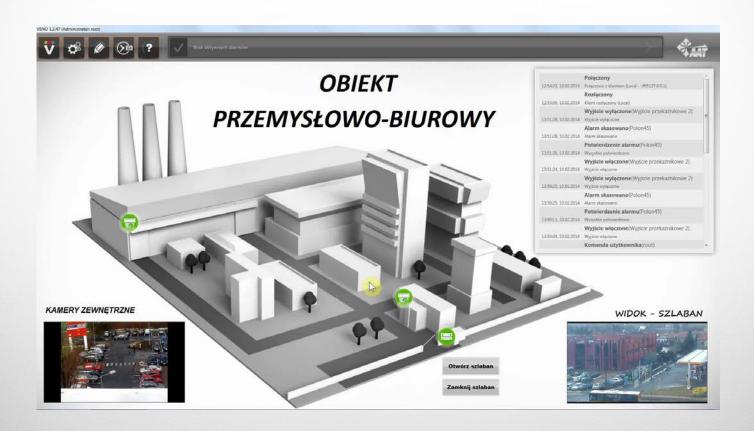

### Effective safety management in facility

VENO software integrates fire alarm, intruder alarm, CCTV and access control systems, thus ensuring a higher degree of protection in the facility than each system separately

### Wide range of applications

There are no limits to the number of devices working in fire alarm, intruder alarm, CCTV and access control systems, or to the number of operators. VENO is perfect solution for large multi-site facilities, as well as for smaller installations