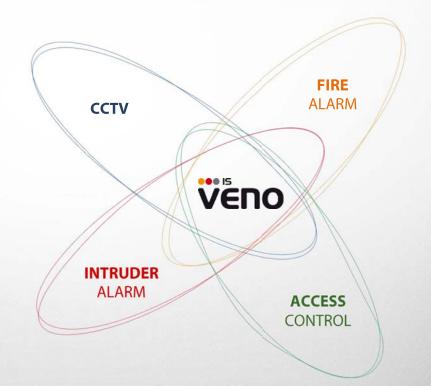

### Effective safety management in facility

VENO software integrates fire alarm, intruder alarm, CCTV and access control systems, thus ensuring a higher degree of protection in the facility than each system separately

### Wide range of applications

There are no limits to the number of devices working in fire alarm, intruder alarm, CCTV and access control systems, or to the number of operators. VENO is perfect solution for large multi-site facilities, as well as for smaller installations

### One common interface for all systems

- Higher efficiency of the safety management
- Standardized alarm notification

• Alarm notification - VENO enables verification and management of alarms incoming from all systems; to exclude a situation when the operator misses a notice, it disappears only after alarm confirmation