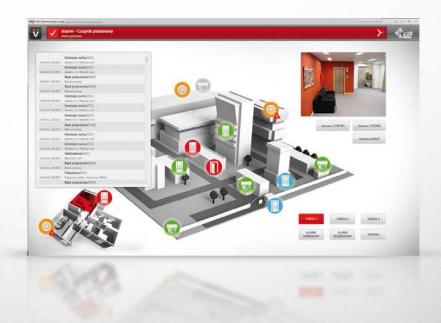

### Effective safety management in facility

VENO software integrates fire alarm, intruder alarm, CCTV and access control systems, thus ensuring a higher degree of protection in the facility than each system separately

### Wide range of applications

There are no limits to the number of devices working in fire alarm, intruder alarm, CCTV and access control systems, or to the number of operators. VENO is perfect solution for large multi-site facilities, as well as for smaller installations

### One common interface for all systems

- Higher efficiency of the safety management
- Standardized alarm notification

• Alarm notification - VENO enables verification and management of alarms incoming from all systems; to exclude a situation when the operator misses a notice, it disappears only after alarm confirmation