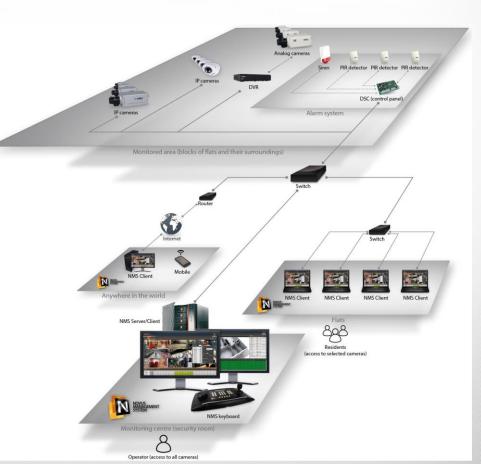

### NMS - System solution example 1

- Small amount of IP cameras
- Multiple NMS clients through local network and Internet
- Integrated DSC alarm system

- Large amount of IP cameras
- Multiple NMS servers, disk arrays, NMS backup servers for recorded video
- Up to 4 monitors in the monitoring centre