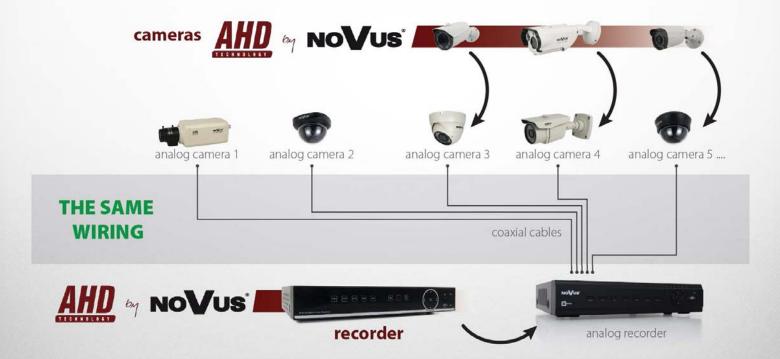

### AHD Technology (Analog High Definition)

### Modernization of existing analog systems

We keep the same wiring (coaxial RG 59, RG 6)
 and only replace the operating analog devices with their equivalents in AHD technology