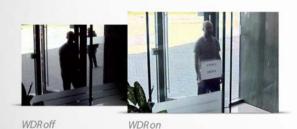

### Advanced functions

WDR - Wide Dynamic Range

DNR - Digital Noise Reduction

DNR off DNR on

F-DNR - Defog Function

F-DNR off F-DNR on

DSS - Digital Slow Shutter

DSS off DSS on