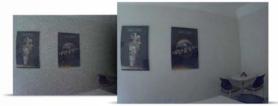

### Advanced functions

WDR - Wide Dynamic Range

DNR - Digital Noise Reduction

DNR off DNR on

F-DNR - Defog Function

F-DNR off F-DNR on

DSS - Digital Slow Shutter

DSS off DSS on